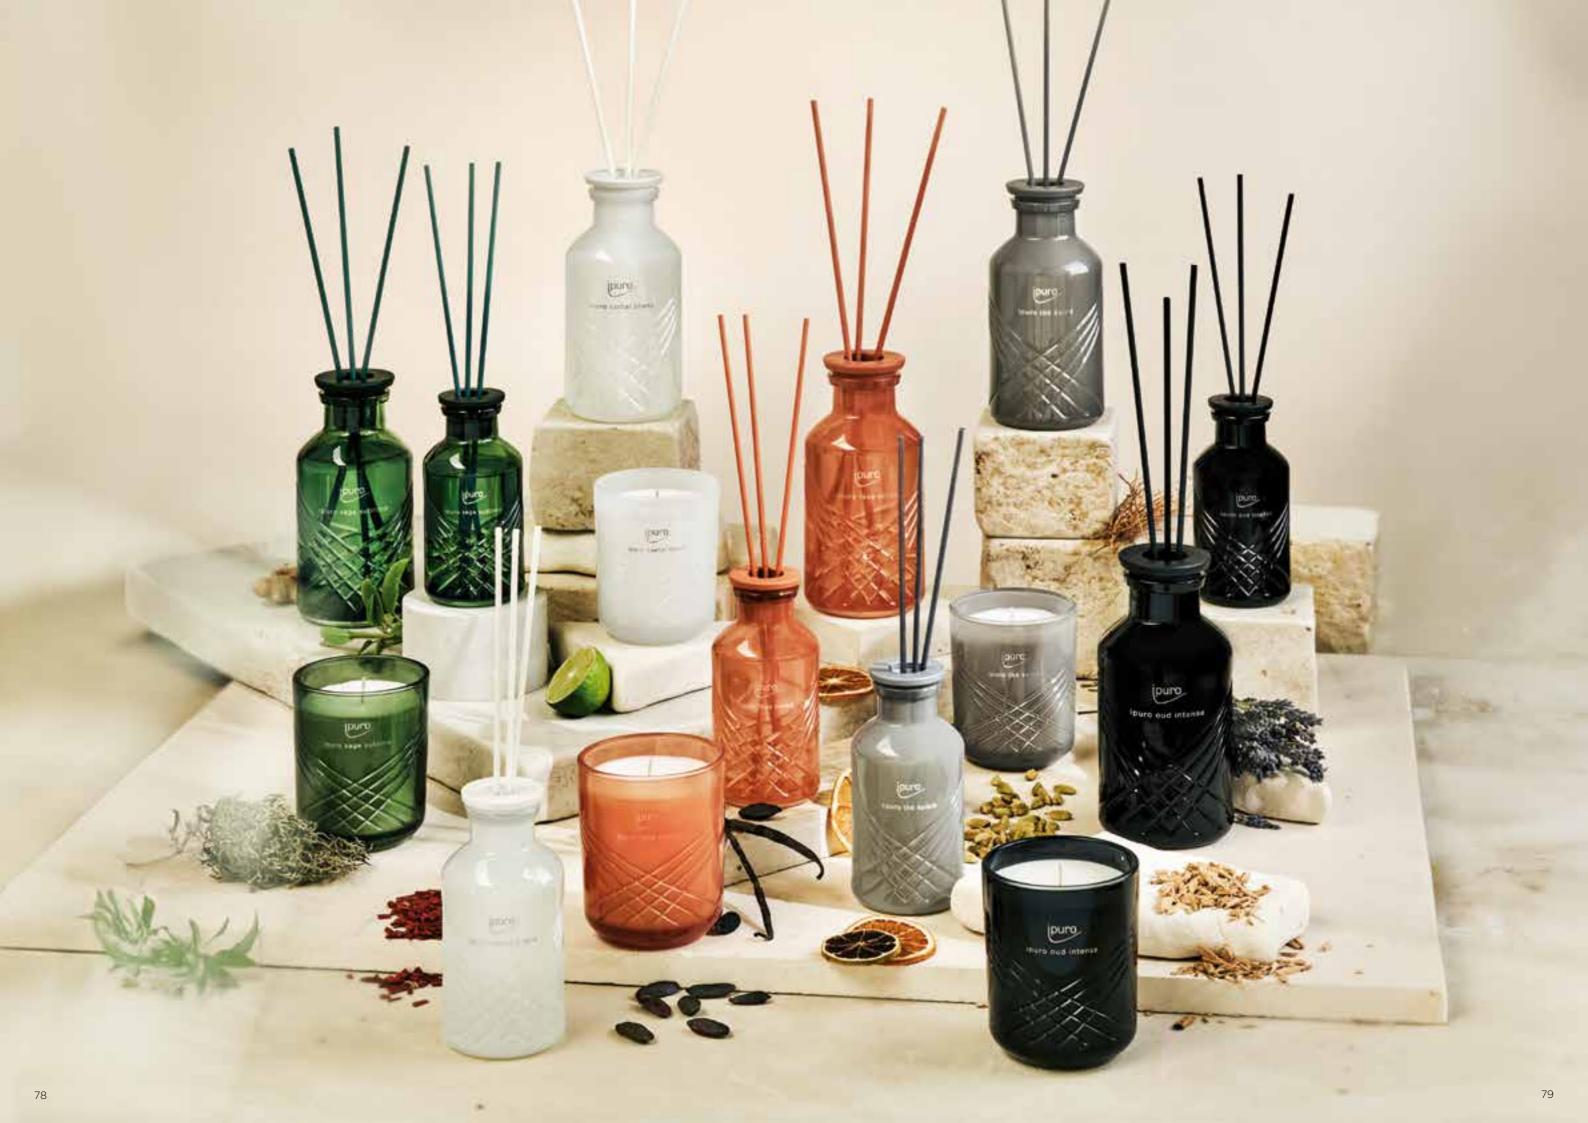

Sticks 240 ml Refill 240 ml

ipuro santal blanc

A moment of complete tranquillity that accords of white orchid and creamy sandalwood shine in rich gold.

#### ipuro oud intense

A fascinating treasure hunt through the diverse Orient: Glittering saffron, magical incense and balsamic sandalwood blend with opulent oud chords.

#### ipuro sage sublime

Inspired by the magical nature of Croatia. Invigorating sage meets sublime, mineral notes. A lively and sensual composition that transports you to untouched nature.