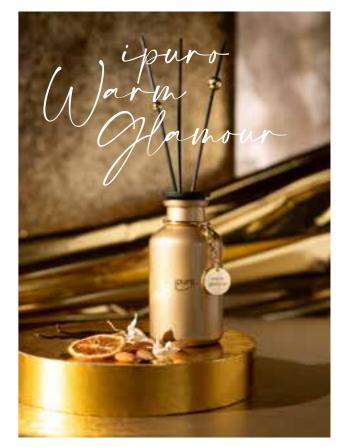

#### IPURO WARM GLAMOUR

Our seasonal customer favorite is back and shines in new splendor! This fragrance is pure glamor! Almond, peach and bergamot meet star anise, jasmine and caramel, accentuated by a base of vanilla, sandalwood and musk. A warm, wintery fragrance composition that radiates elegant winter

#### **HEAD NOTES**

Almond, peach, mandarin, bergamot, orange, lemon

#### **HEART NOTES**

Star anise, jasmine, lily of the valley, rose, caramel

#### BASE NOTES

musk white wood, precious wood, cedar wood, vanilla