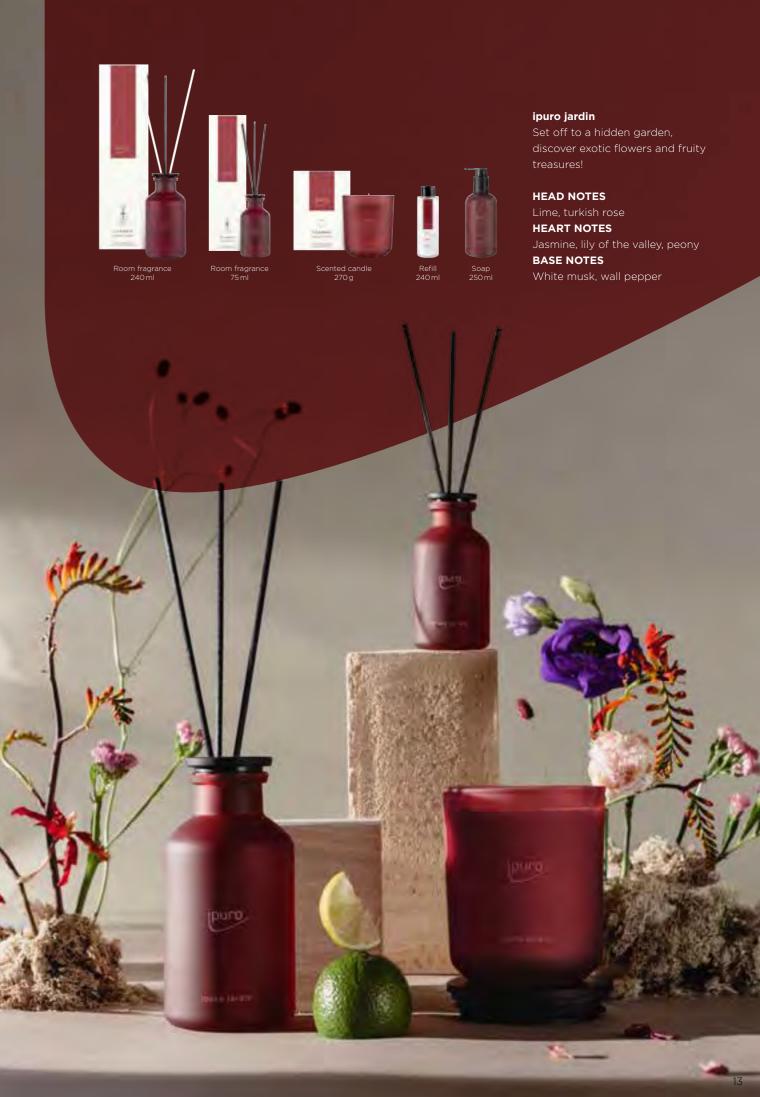

#### ipuro oud intense

A fascinating treasure hunt through the diverse Orient: Glittering saffron, magical incense and balsamic sandalwood blend with opulent oud chords.

#### **HEAD NOTES**

Violet leaves

#### **HEART NOTES**

Saffron, lavender, incense

#### **BASE NOTES**

Sandalwood, cedarwood, guaiac wood