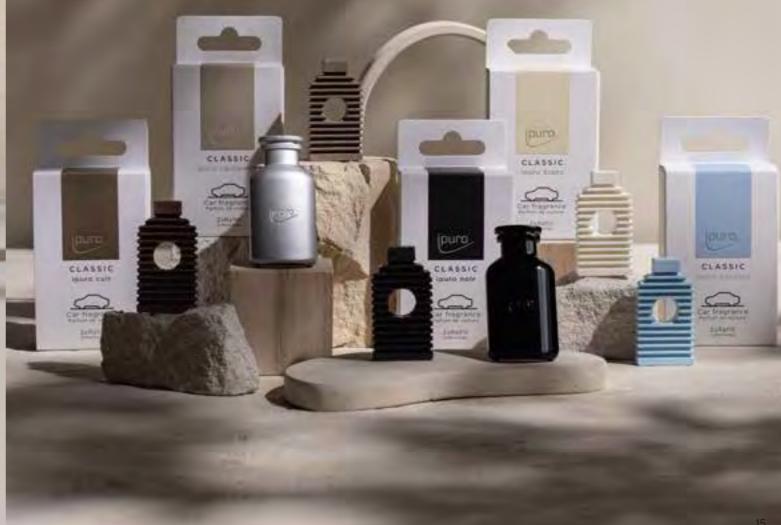

#### **IPURO CLASSIC CAR LINE**

Enjoy your favorite fragrance in the car while you're on the go. The 5 bestsellers in the CLASSIC series are available in a new design as car fragrance. With an attractive look, high-quality workmanship and a long-lasting fragrance experience, ipuro conjures up a highlight in your car. This means ipuro also inspires outside of your own four walls.

#### IPURO CAR LINE DISPLAY CLASSIC

Placement Free-standing or hanging placement Exterior dimensions: L 288 x D 196 x H 530 mm