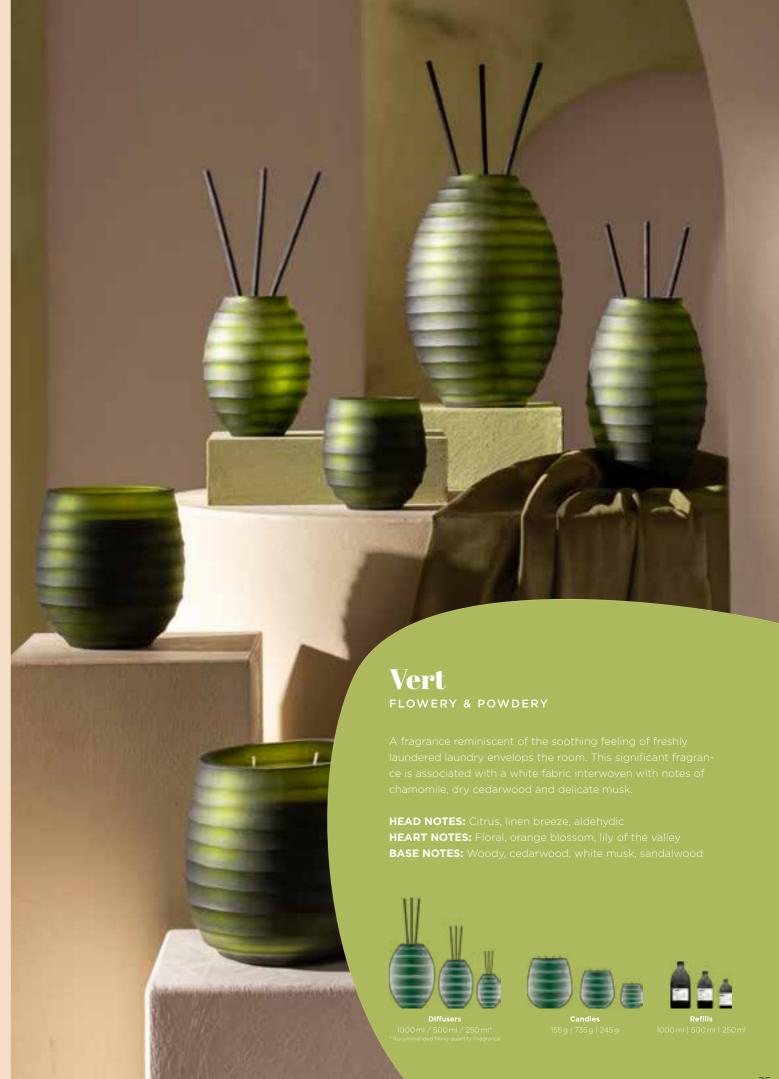

and refilled the individual combination creates a new design arrangement in the room

Natural, organic, structural, rounded - silhouettes with an artisanal and artistic approach.

Matt glass and a soft feel deliberately create imperfect surfaces making all items unique!





Gris GOURMAND & ORIENTAL Silky vanilla surrounded by creamy amber notes, perfectly balanced with warm sandalwood and an elegant musky tone. A fragrance that invites you on a fascinating journey through the magical world of the Orient. **HEAD NOTES:** Floral **HEART NOTES:** Gourmand, vanilla, oriental **BASE NOTES:** Ambery, musky, woody, sandalwood





**Diffusers** 1000 ml | 500 ml | 250 ml\*







**Refills** 1000 ml | 500 ml | 250 ml

**Candles** 2000 g | 1550 g | 735 g | 245 g

### Blanc

#### FRUITY & AMBER









P

125 a







Gift set 2 x 50 ml



Car fragrance





#### ipuro cotton fields

Gentle, subtle and slightly powdery with a hint of vanilla - pure restraint for a pleasant room climate.

#### HEADNOTE

Star anise, vanilla flower, geranium **HEART NOTES** 

Rose, violet, cedarwood, vetiver

**BASE NOTES** 

Tonka bean, vanilla, white musk







Gift set 2 x 50 ml







#### ipuro cedar wood

Woody notes caressed by fruity and floral nuances - a pleasantly warm and spicy fragrance.

#### **HEAD NOTES**

Orange, lemon

#### **HEART NOTES**

Cedarwood, rosemary, ylang ylang

#### **BASE NOTES**

Sandalwood, vanilla, ebony



Room fragrance 200 ml



Scented candle

100



Room fragrance



Room fragrance 50 ml





#### ipuro flower bowl

The wonderful encounter of floral notes and i