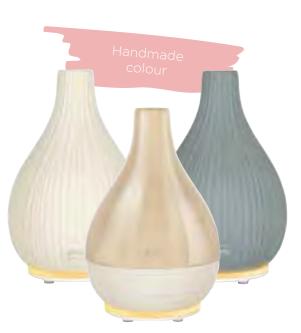

## **Aroma Vase**

Remote contro

The lifestyle model - The lifestyle model - classic vase shape in noble two-tone ceramic material or elegant grooved pattern. The perfect finishing touch is provided by modern features such as the innovative "invisible base", which skilfully places the device design in absolute focus. The fog intensity, color and brightness of the of the integrated mood light can be adjusted to your personal remote control to match your personal mood.

#### **Aroma Bottle**

25 - 30 m<sup>2</sup> Remote control

The design object - The design object - Modern bottle design in hand-glazed, noble two-tone ceramic material and innovative "invisible base", which skilfully places the design of the device in the absolute focus. Focus. A visual highlight, which can be perfectly integrated into any which can be perfectly integrated into any interior. At will the fog intensity, color and brightness of the mood light can be be changed gradually by remote control.