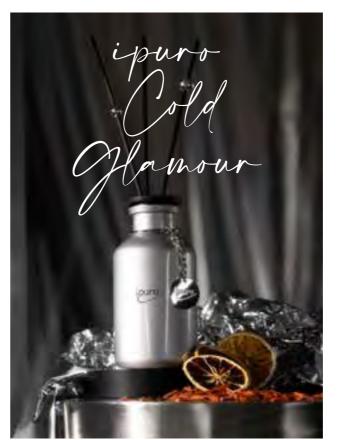

#### IPURO COLD GLAMOUR

A glamorous aura with a cool elegance that nevertheless creates a warm atmosphere is reflected in this exquisite fragrance. Balsamic cedarwood and lovely iris combine with invigorating lemon and bergamot as well as spicy-sweet clove. Guaiac wood paired with light ozonic accords and fine cashmere provide woody accents and a touch of luxury.

#### **HEAD NOTES**

Cedarwood, iris, green notes

#### **HEART NOTES**

Sandalwood, lemon, clove, bergamot

#### BASE NOTES

guaiac wood, ozonic notes, cashmere