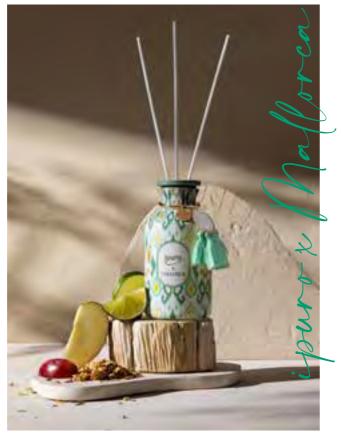

#### ipuro x Mallorca

Like the unique island air of Mallorca, this refreshing fragrance with citrusy top notes and aquatic-fruity facets. Sandalwood as a base note provides that very special summer feeling.

#### **HEAD NOTES**

Lemon, lime

#### **HEART NOTES**

Maritime, apple

**BASE NOTES** Sandalwood