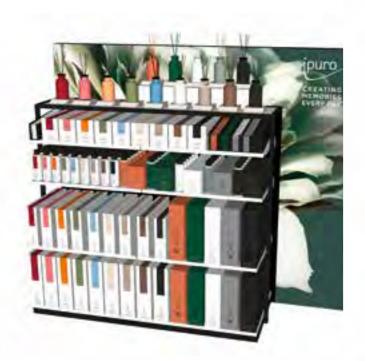

## IPURO ESSENTIALS DISPLAYS

#### **IPURO ESSENTIALS LIMITED EDITION**

Customized, fully assembled, including tester, delivered on Chep pallet, design: Young Line Exterior dimensions:L 600 x D 400 x H 1650 mm

#### IPURO FLASCHENDISPLAY ESSENTIALS

Customized, fully assembled, including tester, delivered on Chep pallet Exterior dimensions:
L 600 x D 400 x H 1600 mm (incl. sticks H 2250 mm)

#### IPURO COUNTERDISPLAY ESSENTIALS

Customized, fully assembled, two design variants:
Essentials Standard | Essentials Young Line
Exterior dimensions: dimensions vary depending on configuration

#### IPURO CAR LINE TRAY ESSENTIALS

Customized, fully assembled Exterior dimensions: L 95 x D 317 x H 240 mm