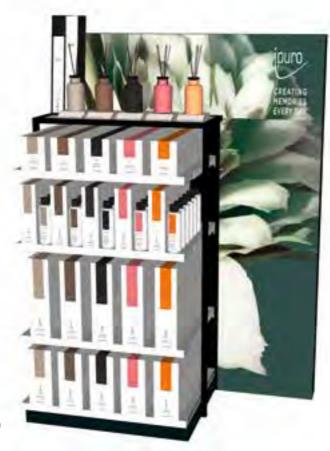

## IPURO ESSENTIALS PRODUCT CARRIERS

### IPURO HIGHLIGHTER ESSENTIALS

free-standing, two-sided product placement Exterior dimensions: L 580 x D 470 x H 1340 mm L 580 x D 470 x H 1340 mm

### IPURO MIDSHOP ESSENTIALS

free-standing, two-sided product placement Exterior dimensions: L 1084 x D 1060 x H 1448 mm

#### IPURO HEAD GONDOLA ESSENTIALS

For wall displays; available in different shelf widths, 1000 / 1250 mm, and different heights, 1600 / 2200 mm Exterior dimensions for aisle-end unit 1000: L  $1064 \times D$   $590 \times H$  1600 / 2200 mm Exterior dimensions for aisle-end unit 1250: L  $1250 \times D$   $590 \times H$  1600 / 2200 mm

#### **IPURO METAL DISPLAY ESSENTIALS 3-IN-1**

Free-standing or hanging placement, Exterior dimensions: L 245 x D 140 x H 490 mm