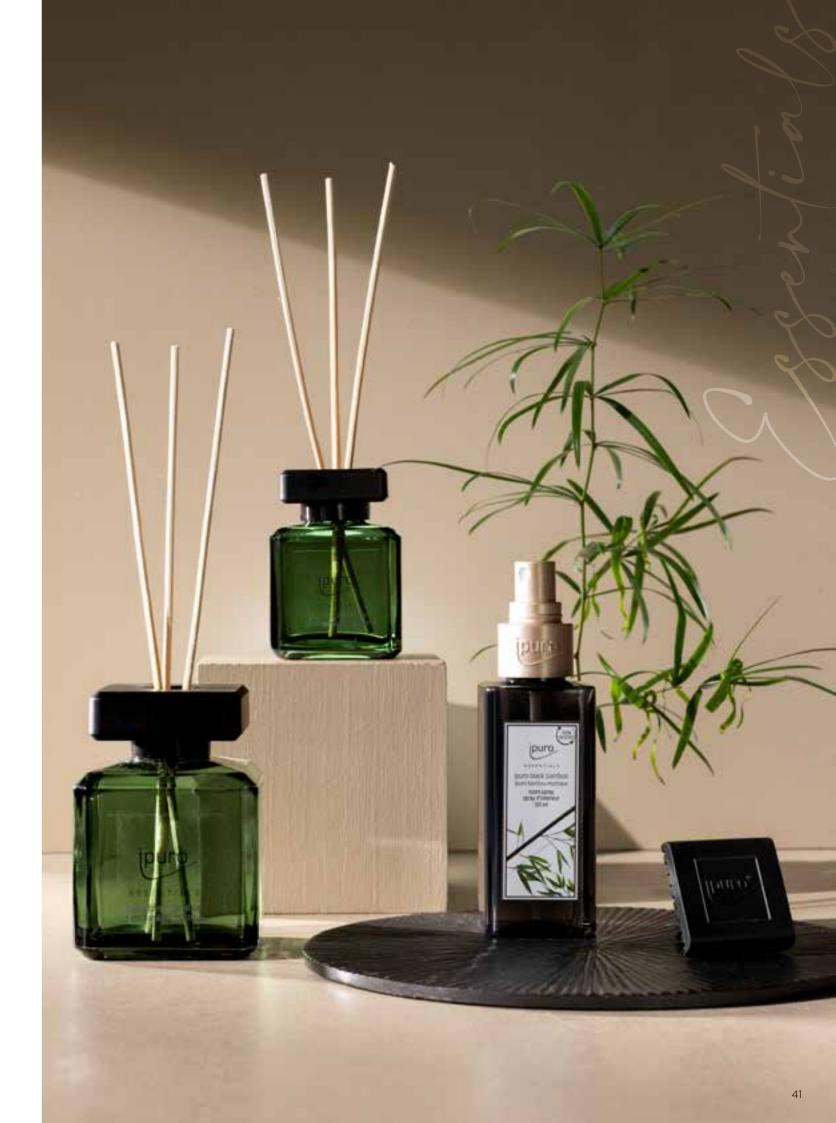

## Like a craft

- Organic and soft contours each piece has a different appearance
- Handmade unique pieces with great attention to detail
- Raw and natural shapes with a soft feel colored in the earthy tones of Mother Nature
- Individual room objects: sculptural with a handcrafted, characteristic design language
- The objects can be combined with each other and refilled the individual combination creates a new design arrangement in the room

Natural, organic, structural, rounded - silhouettes with an artisanal and artistic approach.

Matt glass and a soft feel deliberately create imperfect surfaces making all items unique!

Gris GOURMAND & ORIENTAL Silky vanilla surrounded by creamy amber notes, perfectly balanced with warm sandalwood and an elegant musky tone. A fragrance that invites you on a fascinating journey through the magical world of the Orient. **HEAD NOTES:** Floral **HEART NOTES:** Gourmand, vanilla, oriental **BASE NOTES:** Ambery, musky, woody, sandalwood