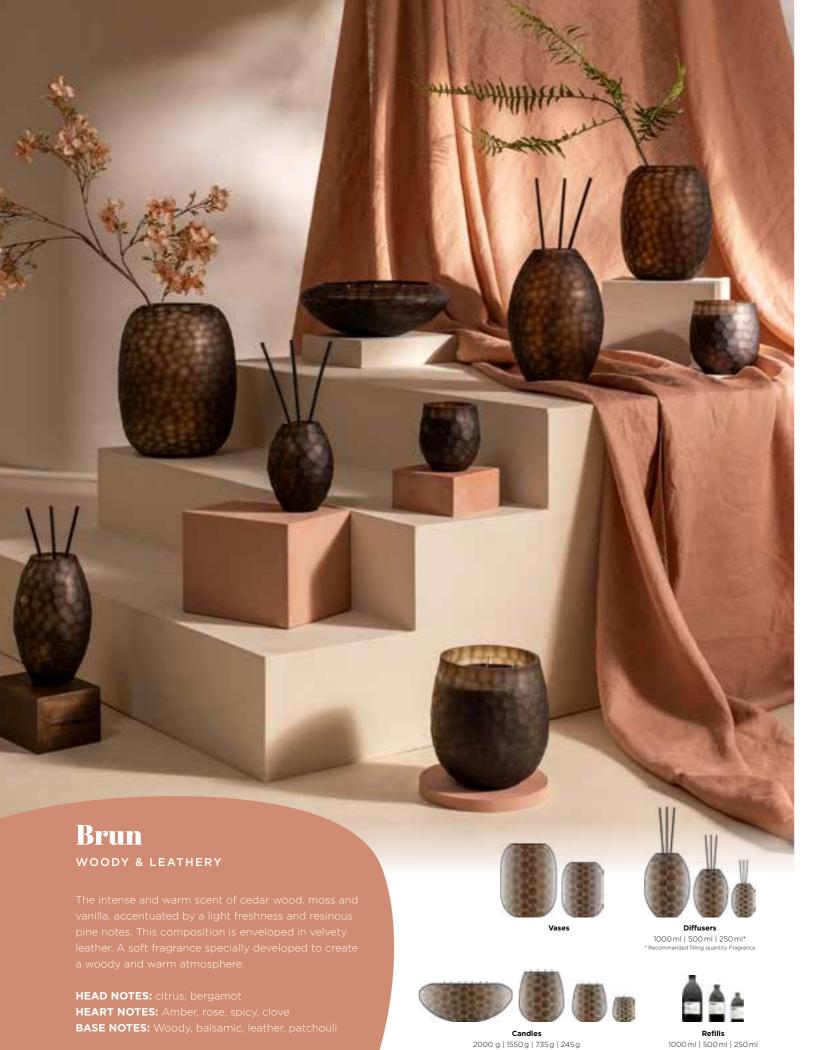

Natural, organic, structural, rounded - silhouettes with an artisanal and artistic approach.

Matt glass and a soft feel deliberately create imperfect surfaces making all items unique!

Gris GOURMAND & ORIENTAL Silky vanilla surrounded by creamy amber notes, perfectly balanced with warm sandalwood and an elegant musky tone. A fragrance that invites you on a fascinating journey through the magical world of the Orient. **HEAD NOTES:** Floral **HEART NOTES:** Gourmand, vanilla, oriental **BASE NOTES:** Ambery, musky, woody, sandalwood

**Diffusers** 1000 ml | 500 ml | 250 ml\*

**Refills** 1000 ml | 500 ml | 250 ml

**Candles** 2000 g | 1550 g | 735 g | 245 g