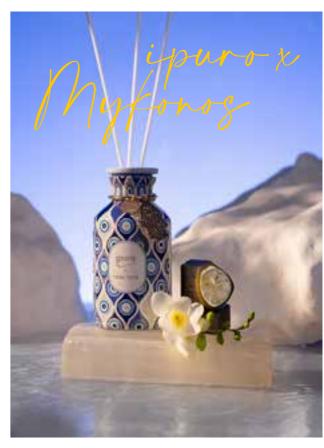

#### ipuro x Mykonos

Summery, maritime top notes immerse you in the breathtaking atmosphere of Mykonos. The exciting composition of woody, floral heart notes is reminiscent of summer parties on the lively island of Greece. Fruity, aromatic base notes provide the natural freshness.

#### **HEAD NOTES**

Bergamotte, wässrig, zitrus/frisch

#### **HEART NOTES**

Floral, peony, woody

#### **BASE NOTES**

Fruity, musky, aromatic

Candle 270 a

Room fragrance 240 ml

Gift set 2 x 50 ml

Candle 270 a

Room fragrance 240 ml