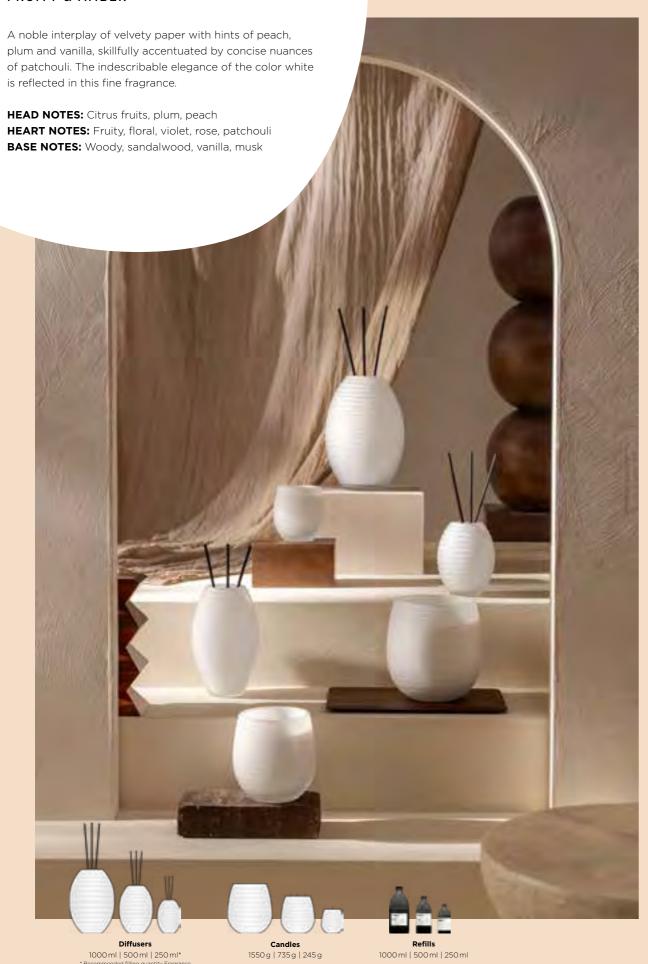

Natural, organic, structural, rounded - silhouettes with an artisanal and artistic approach.

Matt glass and a soft feel deliberately create imperfect surfaces making all items unique!

Gris GOURMAND & ORIENTAL Silky vanilla surrounded by creamy amber notes, perfectly balanced with warm sandalwood and an elegant musky tone. A fragrance that invites you on a fascinating journey through the magical world of the Orient. **HEAD NOTES:** Floral **HEART NOTES:** Gourmand, vanilla, oriental **BASE NOTES:** Ambery, musky, woody, sandalwood

**Diffusers** 1000 ml | 500 ml | 250 ml\*

**Refills** 1000 ml | 500 ml | 250 ml

**Candles** 2000 g | 1550 g | 735 g | 245 g