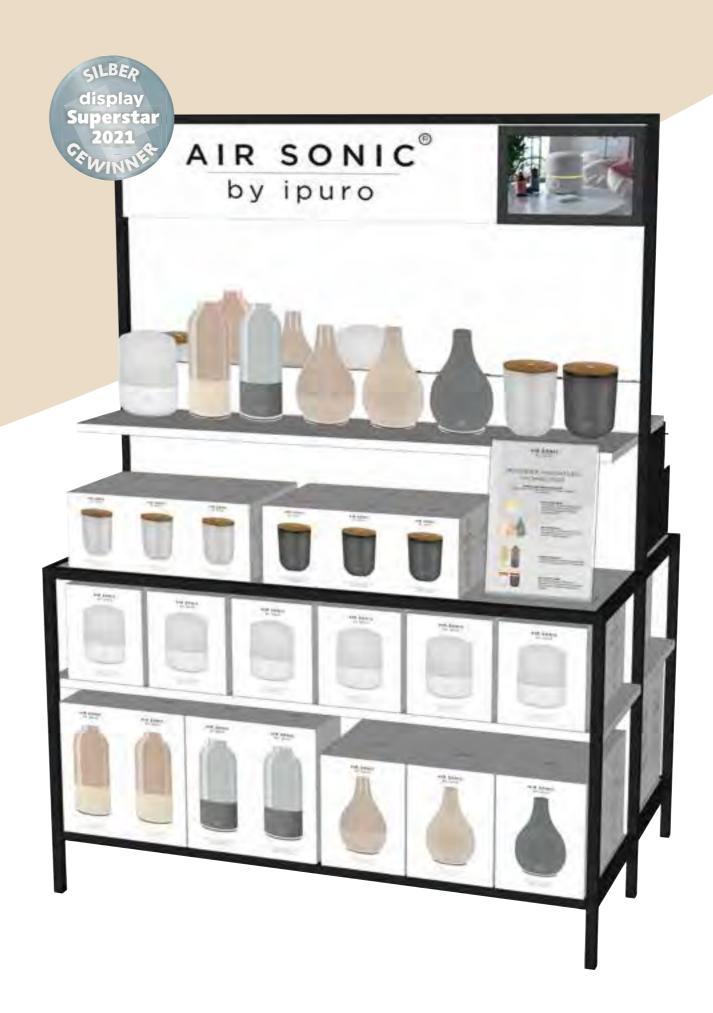

## AIR SONIC PRODUCT CARRIER

#### **IPURO TWO IN ONE**

Wall display or free-standing, incl. display with product film Exterior dimensions: L 1160 x D 770 x H 1604 mm.

Room fragrance 100 ml