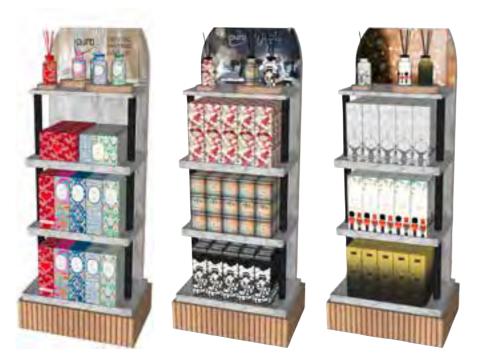

#### IPURO CAR LINE DISPLAY CLASSIC

Placement Free-standing or hanging placement Exterior dimensions: L 288 x D 196 x H 530 mm

#### IPURO AKTIONSDISPLAY CLASSIC

Customized, fully assembled, incl. tester, supplied on a Chep pallet, several design variants Exterior dimensions: L 600 x D 400 x H 1600 mm

#### IPURO MIDSHOP CLASSIC

Exterior dimensions Midshop 625: L 1084 x D 1060 x H 1448 mm Exterior dimensions Midshop 1250: L 1700 x D 1060 x H 1448 mm

#### IPURO HEAD GONDOLA CLASSIC

For wall mounting, available in different shelf widths 1000 | 1250 mm and different heights 1600 | 2200 mm

Exterior dimensions head gondola 1000: L 1064 x D 590 x H 1600 | 2200 mm Exterior dimensions head gondola 1250: L 1314 x D 590 x H 1600 | 2200 mm

#### IPURO HIGHLIGHTER CLASSIC

Free-standing, two-sided goods placement Exterior dimensions: L 580 x D 470 x H 1340 mm

Free-standing, two-sided goods placement, available in different shelf widths 625 | 1250 mm