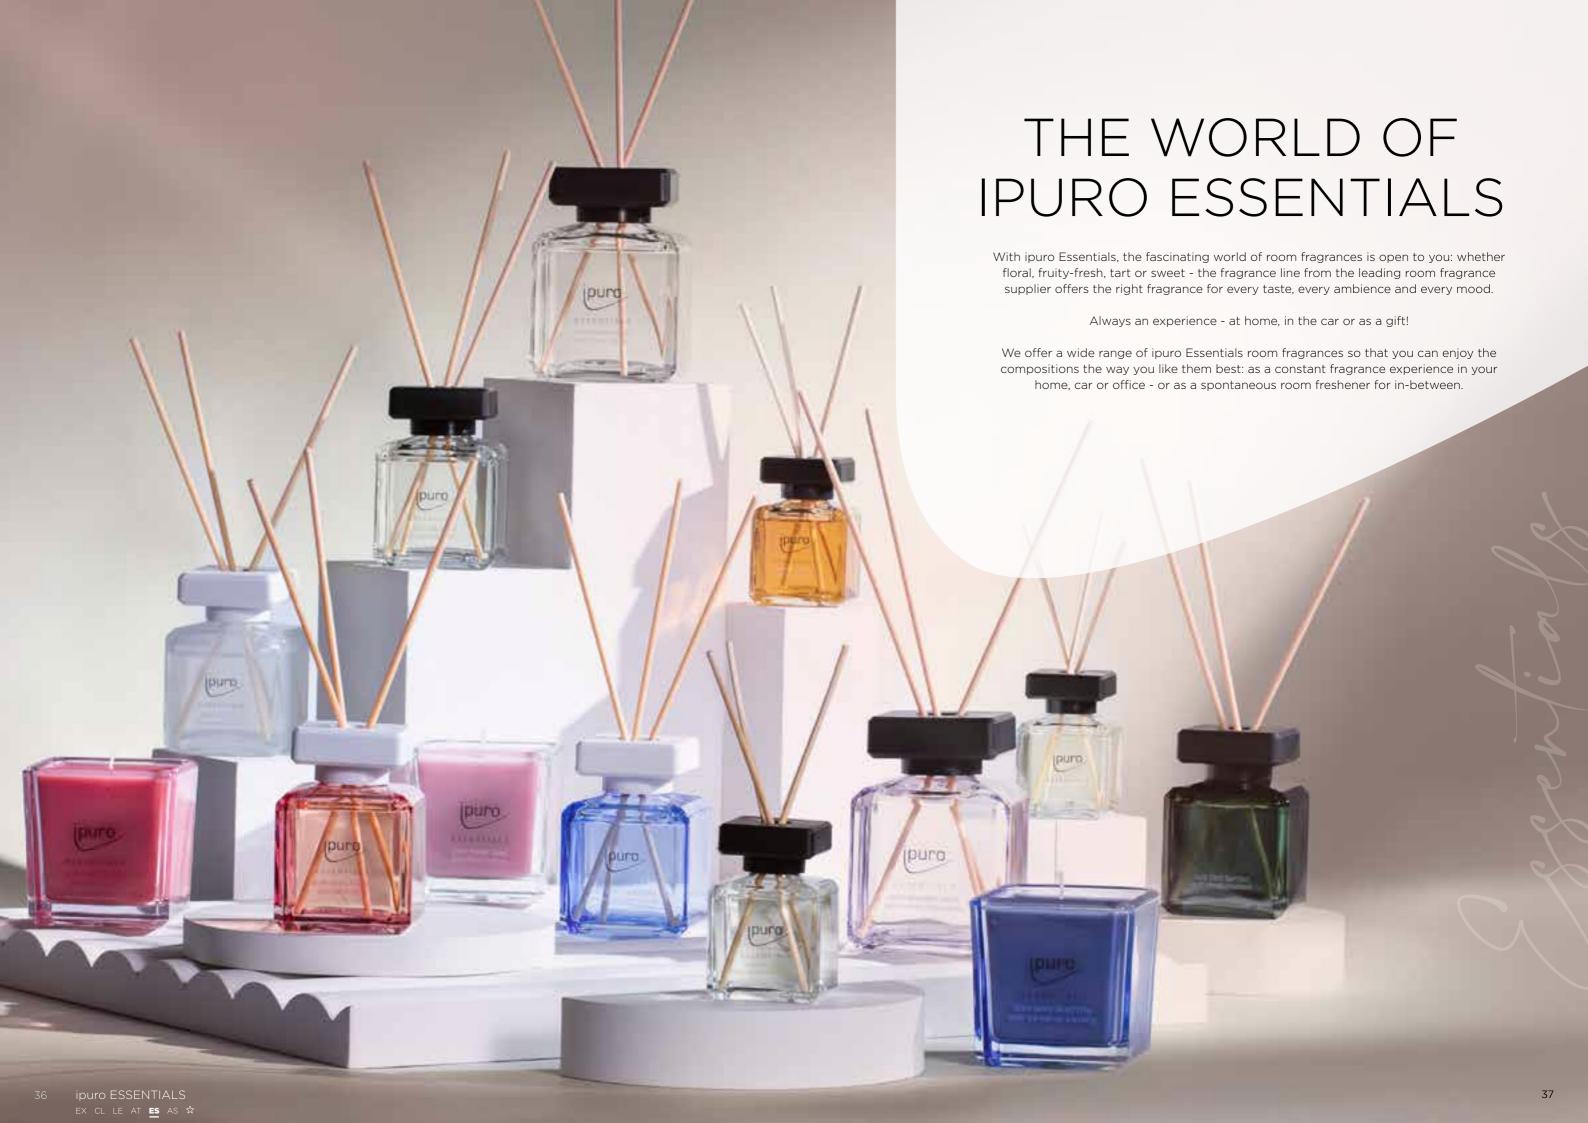

d refilled the individual combination creates a new design arrangement in the room

Natural, organic, structural, rounded - silhouettes with an artisanal and artistic approach.

Matt glass and a soft feel deliberately create imperfect surfaces making all items unique!





Gris GOURMAND & ORIENTAL Silky vanilla surrounded by creamy amber notes, perfectly balanced with warm sandalwood and an elegant musky tone. A fragrance that invites you on a fascinating journey through the magical world of the Orient. **HEAD NOTES:** Floral **HEART NOTES:** Gourmand, vanilla, oriental **BASE NOTES:** Ambery, musky, woody, sandalwood





**Diffusers** 1000 ml | 500 ml | 250 ml\*







**Refills** 1000 ml | 500 ml | 250 ml

**Candles** 2000 g | 1550 g | 735 g | 245 g

### Blanc

#### FRUITY & AMBER









P

125 a







Gift set 2 x 50 ml



Car fragrance





#### ipuro cotton fields

Gentle, subtle and slightly powdery with a hint of vanilla - pure restraint for a pleasant room climate.

#### HEADNOTE

Star anise, vanilla flower, geranium **HEART NOTES** 

Rose, violet, cedarwood, vetiver

**BASE NOTES** 

Tonka bean, vanilla, white musk







Gift set 2 x 50 ml







#### ipuro cedar wood

Woody notes caressed by fruity and floral nuances - a pleasantly warm and spicy fragrance.

#### **HEAD NOTES**

Orange, lemon

#### **HEART NOTES**

Cedarwood, rosemary, ylang ylang

#### **BASE NOTES**

Sandalwood, vanilla, ebony



Room fragrance 200 ml



Scented candle

100



Room fragrance



Room fragrance 50 ml





#### ipuro flower bowl

The wonderful encounter of floral notes and inv