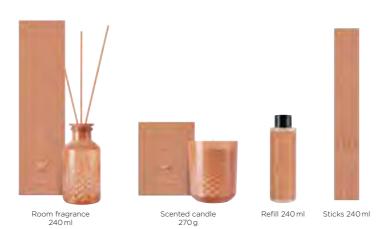

Sticks 240 ml Refill 240 ml

ipuro santal blanc

A moment of complete tranquillity that accords of white orchid and creamy sandalwood shine in rich gold.