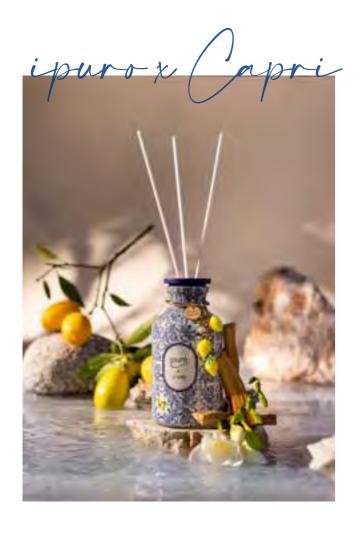

#### ipuro x Capri

The flowery, fruity-fresh fragrance fascinates like the idyllic Italian island of Capri. The sophisticated blend of fresh floral facets and citric accords creates a refreshing summer island atmosphere. Elegant base notes such as cedarwood, vanilla and sandalwood round off the fragrance.

#### **HEAD NOTES**

Raspberry, cassis buds, lemon

#### **HEART NOTES**

Freesia, rose, heliotrope

#### **BASE NOTES**

Cedarwood, vanilla, sandalwood