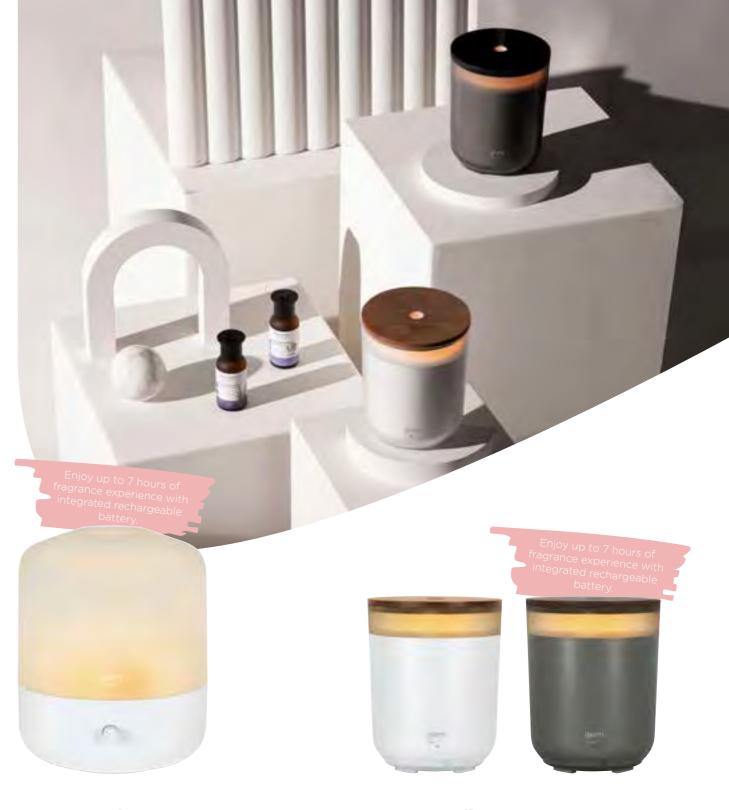

## SCENT YOUR MOOD

The new AIR SONIC diffusers use ultrasonic technology to emit a gentle aroma and fill the room with a scent of your choice.

Innovative, touching, personal.

## **Aroma Vase**

Remote contro

The lifestyle model - The lifestyle model - classic vase shape in noble two-tone ceramic material or elegant grooved pattern. The perfect finishing touch is provided by modern features such as the innovative "invisible base", which skilfully places the device design in absolute focus. The fog intensity, color and brightness of the of the integrated mood light can be adjusted to your personal remote control to match your personal mood.

#### **Aroma Bottle**

25 - 30 m<sup>2</sup> Remote control

The design object - The design object - Modern bottle design in hand-glazed, noble two-tone ceramic material and innovative "invisible base", which skilfully places the design of the device in the absolute focus. Focus. A visual highlight, which can be perfectly integrated into any which can be perfectly integrated into any interior. At will the fog intensity, color and brightness of the mood light can be be changed gradually by remote control.

#### **Aroma Mood**

AIR SONIC aroma mood is possible.

**The classic** - The bestseller shines in new splendor. With a noble dome-shaped glass cover, it creates an atmospheric ambient light. The intensity of the fog can be adjusted individually by means of a regulator, and the color and brightness of the mood light can be adjusted to your personal mood on the device or by remote control. Thanks to the integrated, rechargeable battery, a flexible use of your

#### **Aroma Candle**

The collector's item - Classic design in candle jar shape and wood fiber lid. The AIR SONIC aroma candle provides a very special ambience and cozy feel-good moments thanks to matching candlelight function. It can be easily operated by remote control or via the touch buttons on the back of the device. The integrated rechargeable bat-