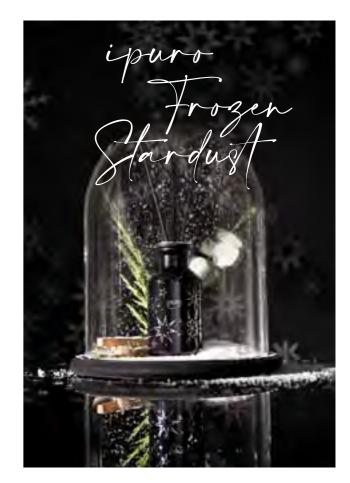

#### IPURO FROZEN STARDUST

The magic of the first fresh snow, a fresh, enchanting breeze in the air. Green, fresh notes are reminiscent of the purity of snow, while eucalyptus and thyme provide clear, invigorating air. Warm, woody nuances and a subtle sweetness provide a warm embrace and cozy comfort on cold days.

#### **HEAD NOTES**

Green, fresh, spruce

#### **HEART NOTES**

Thyme, eucalyptus

#### **BASE NOTES**

patchouli, sandalwood, cedarwood

Room fragrance 240 ml

Gift set 2 x 50 ml

Candle 270 g

Room fragrance 240