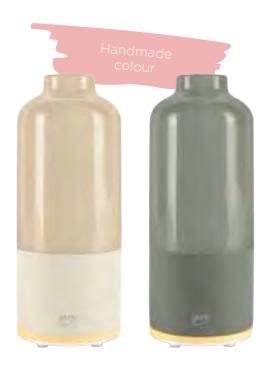

## **Aroma Vase**

Remote contro

The lifestyle model - The lifestyle model - classic vase shape in noble two-tone ceramic material or elegant grooved pattern. The perfect finishing touch is provided by modern features such as the innovative "invisible base", which skilfully places the device design in absolute focus. The fog intensity, color and brightness of the of the integrated mood light can be adjusted to your personal remote control to match your personal mood.

#### **Aroma Bottle**

25 - 30 m<sup>2</sup> Remote control

The design object - The design object - Modern bottle design in hand-glazed, noble two-tone ceramic material and innovative "invisible base", which skilfully places the design of the device in the absolute focus. Focus. A visual highlight, which can be perfectly integrated into any which can be perfectly integrated into any interior. At will the fog intensity, color and brightness of the mood light can be be changed gradually by remote control.