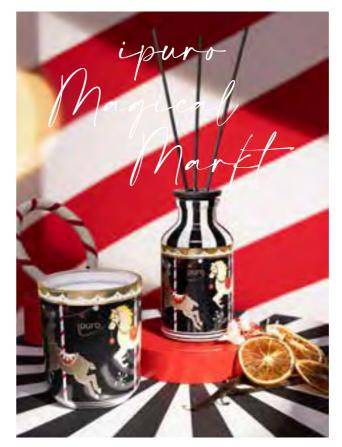

#### IPURO MAGICAL MARKET

Memories of a dreamy, carefree time in the glow of lights are awakened! Fresh citrus accents of orange, mandarin and delicate almond combine with delicious honey and spicy aniseed. This composition is skillfully rounded off with sweet vanilla, woody nuances and sensual musk. This fragrance exudes the irresistible aromas that one captures during a carousel ride at the Christmas market.

#### HEAD NOTES

Orange, mandarin, red apple, almond

#### **HEART NOTES**

Honey, coconut, aniseed, wild strawberry, peach **BASE NOTES** 

Vanilla, caramel, tonka bean, musk, timber wood