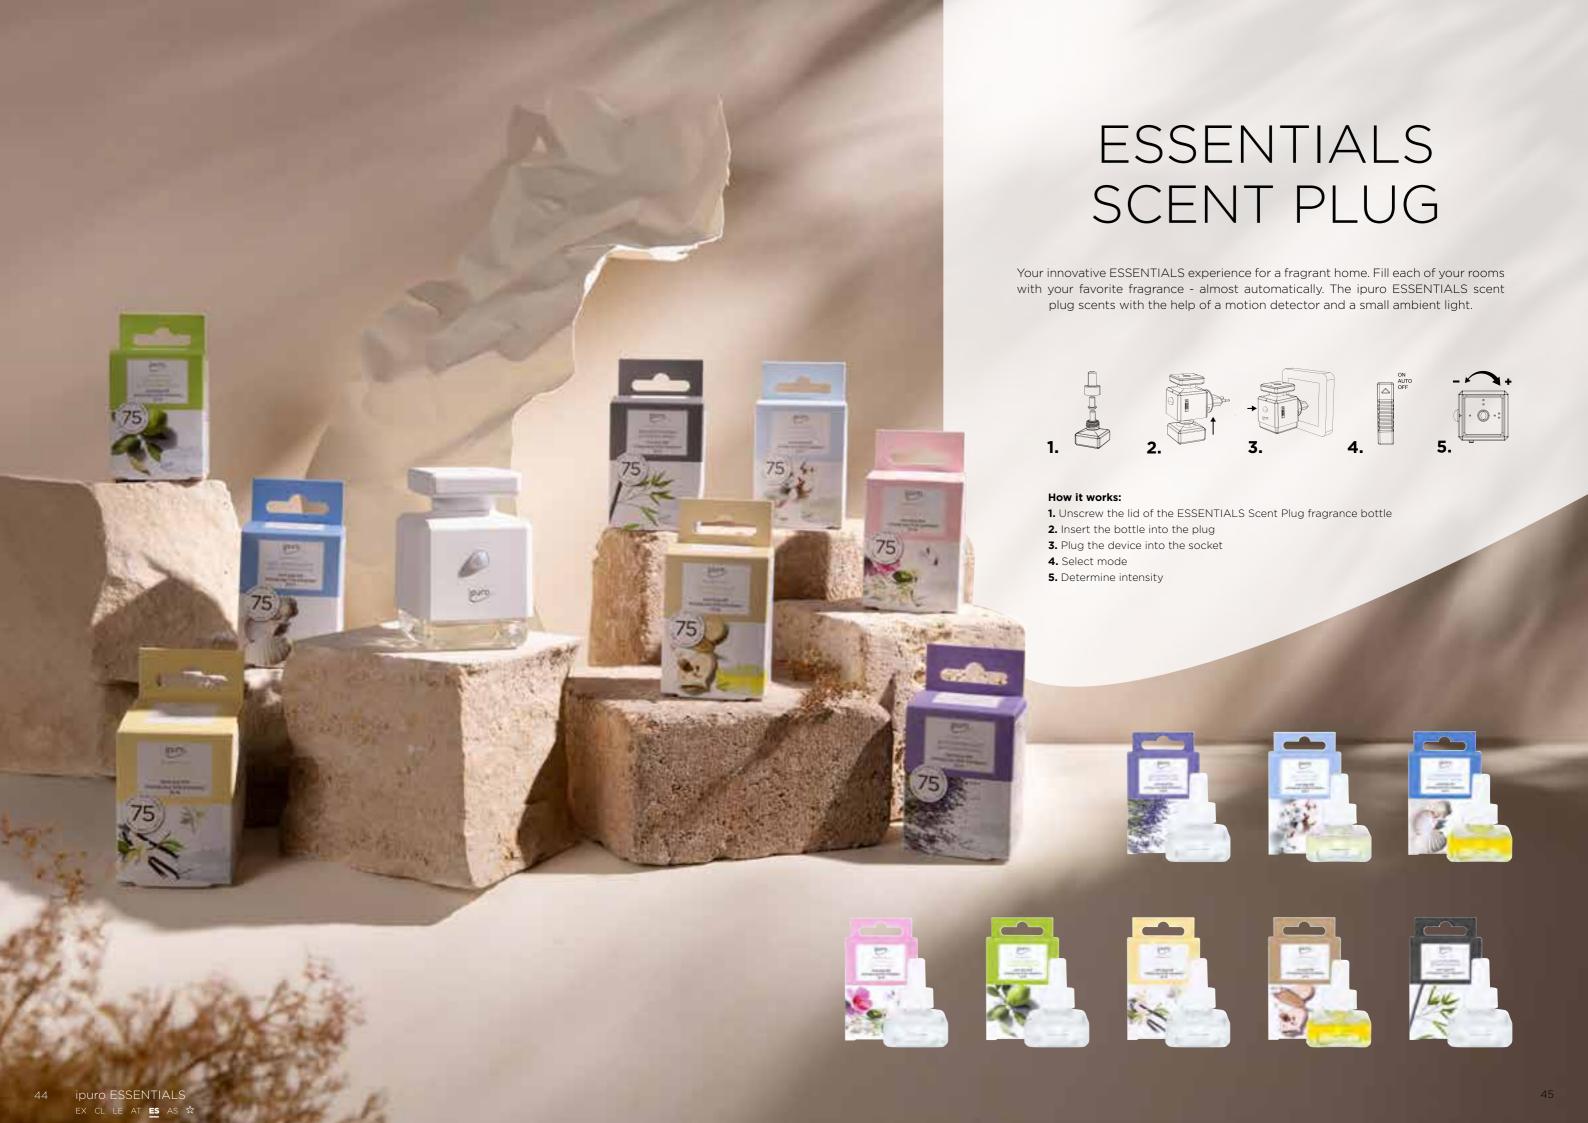

#### **HEAD NOTES**

Lime from Sicily, green notes, peach **HEART NOTES** 

## Cyclamen, lily of the valley, rose **BASE NOTES**

Patchouli from Indonesia, vanilla from Madagascar, musk

## SYMBIOSIS OF FRAGRANCE AND CARE

#### **IPURO CLASSIC LIQUID SOAPS**

ipuro embodies innovation, unforgettable fragrance experiences and continuous development. Our CLASSIC series has been expanded to include mildly cleansing liquid soaps, which open up a new product category for the brand. ipuro's DNA of creating unique fragrance experiences is supplemented here with vegan, effective cleaning components that ensure smooth, clean hands. The combination of fragrance and cosmetics fits perfectly into the brand's concept.

> THE IPURO CLASSIC LIQUID SOAPS ARE VEGAN & DERMATOLOGICALLY

#### OUR IPURO CLASSIC LIQUID SOAPS ARE FREE FROM:

- Animal testing
- Parabens
- Microplastics
- · Sulphates

- Synthetic fragrances
- Sulfates (SLS and SLES)
- Phthalates
- Silicones
- Formaldehyde
- Mineral oil
- Oxybenzenes
- · PEGs
- Ethanolamines

## FRAGRANCE FOR ON THE GO

#### **IPURO CLASSIC CAR LINE**

Enjoy your favorite fragrance in the car while you're on the go. The 5 bestsellers in the CLASSIC series are available in a new design as car fragrance. With an attractive look, high-quality workmanship and a long-lasting fragrance experience, ipuro conjures up a highlight in your car. This means ipuro also inspires outside of your own four walls.

#### IPURO CAR LINE DISPLAY CLASSIC

Placement Free-standing or hanging placement Exterior dimensions: L 288 x D 196 x H 530 mm

#### IPURO AKTIONSDISPLAY CLASSIC

Customized, fully assembled, incl. tester, supplied on a Chep pallet, several design variants Exterior dimensions: L 600 x D 400 x H 1600 mm

#### IPURO MIDSHOP CLASSIC

Exterior dimensions Midshop 625: L 1084 x D 1060 x H 1448 mm Exterior dimensions Midshop 1250: L 1700 x D 1060 x H 1448 mm

#### IPURO HEAD GONDOLA CLASSIC

For wall mounting, available in different shelf widths 1000 | 1250 mm and different heights 1600 | 2200 mm

Exterior dimensions head gondola 1000: L 1064 x D 590 x H 1600 | 2200 mm Exterior dimensions head gondola 1250: L 1314 x D 590 x H 1600 | 2200 mm

#### IPURO HIGHLIGHTER CLASSIC

Free-standing, two-sided goods placement Exterior dimensions: L 580 x D 470 x H 1340 mm

Free-standing, two-sided goods placement, available in different shelf widths 625 | 1250 mm