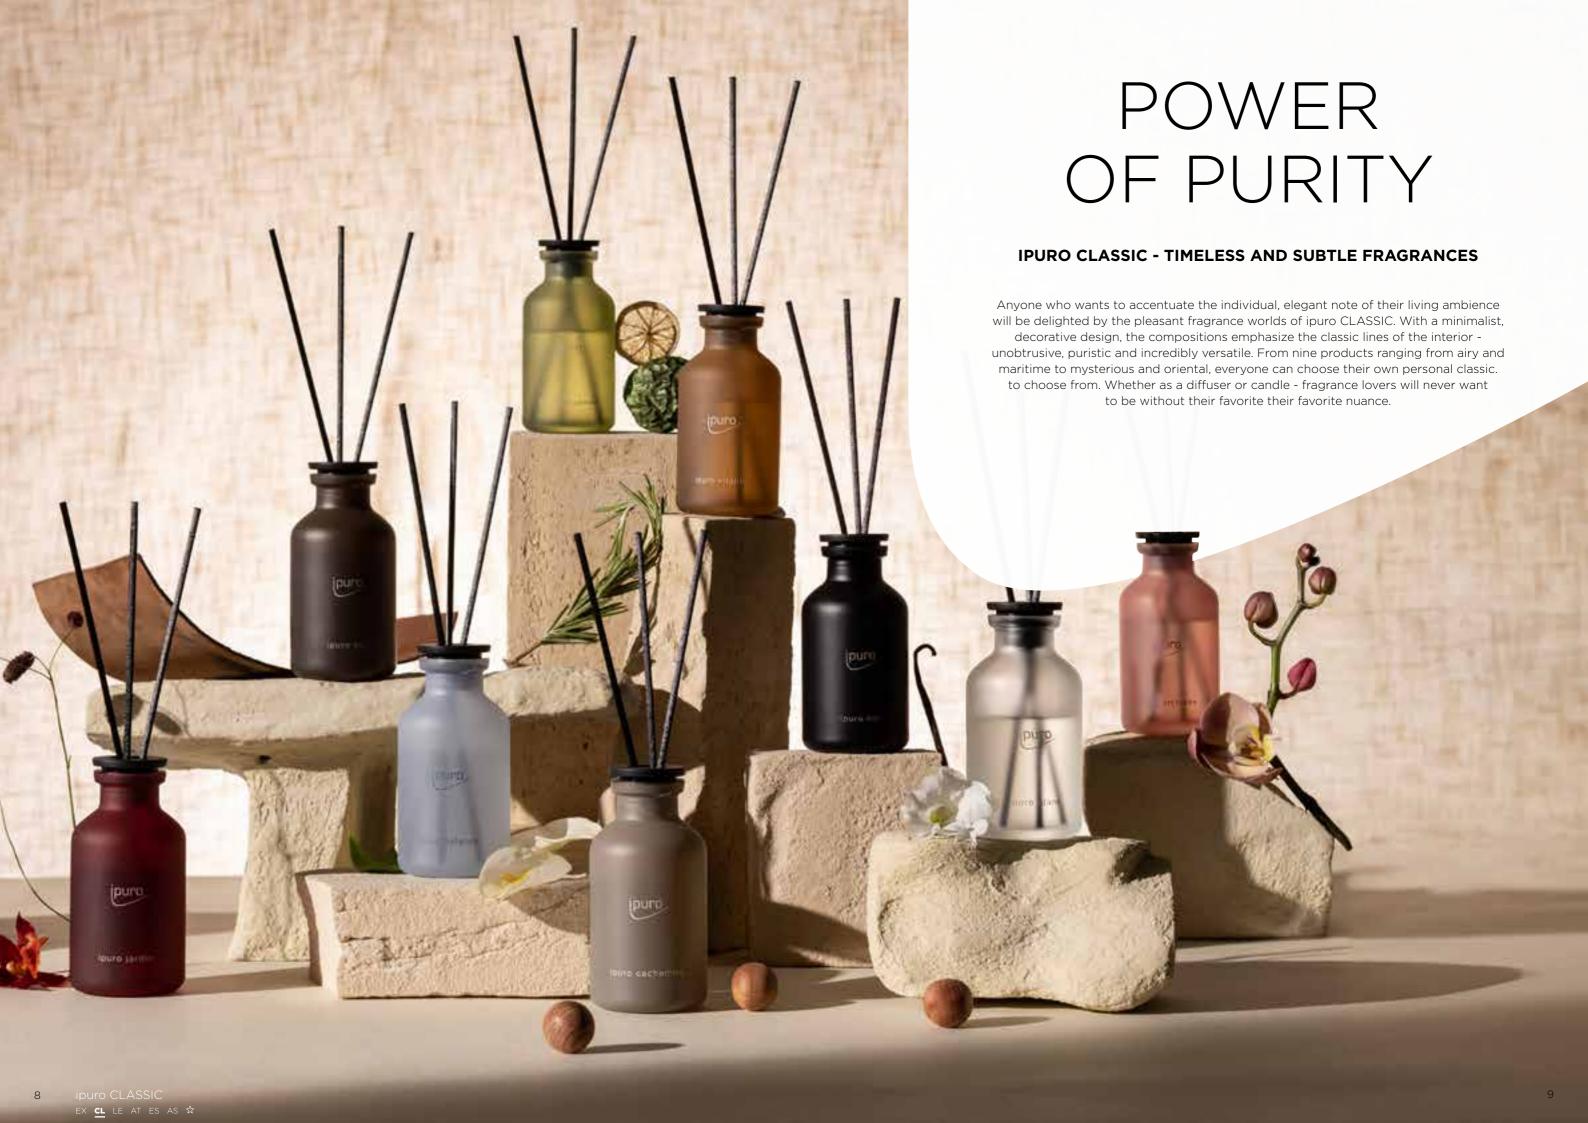

## Like a craft

- Organic and soft contours each piece has a different appearance
- Handmade unique pieces with great attention to detail
- Raw and natural shapes with a soft feel colored in the earthy tones of Mother Nature
- Individual room objects: sculptural with a handcrafted, characteristic design language
- The objects can be combined with each other and refilled the individual combination creates a new design arrangement in the room

Natural, organic, structural, rounded - silhouettes with an artisanal and artistic approach.

Matt glass and a soft feel deliberately create imperfect surfaces making all items unique!

Gris GOURMAND & ORIENTAL Silky vanilla surrounded by creamy amber notes, perfectly balanced with warm sandalwood and an elegant musky tone. A fragrance that invites you on a fascinating journey through the magical world of the Orient. **HEAD NOTES:** Floral **HEART NOTES:** Gourmand, vanilla, oriental **BASE NOTES:** Ambery, musky, woody, sandalwood