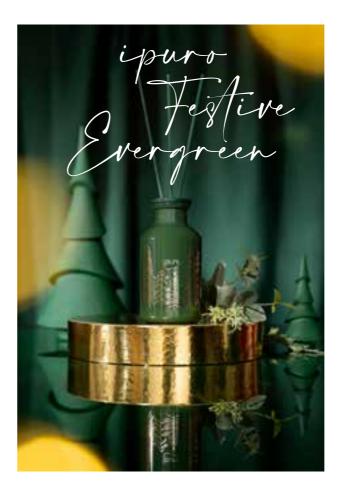

#### IPURO FESTIVE EVERGREEN

The combination of cool pine wood, resinous guaiac wood and aromatic nuances lends a clear freshness. Fruity, spicy notes merge with warm, earthy tones such as patchouli and cedarwood. This ensures wintery coziness and relaxation. The fragrance is reminiscent of an invigorating winter walk through snow-covered forests.

#### **HEAD NOTES**

Pine, rosemary, eucalyptus, guaiac wood, aromatic notes

#### **HEART NOTES**

Fruity notes, thyme, clove

#### **BASE NOTES**

Patchouli, sweet notes, cedarwood, oakmoss, white musk

Room fragrance 240 m