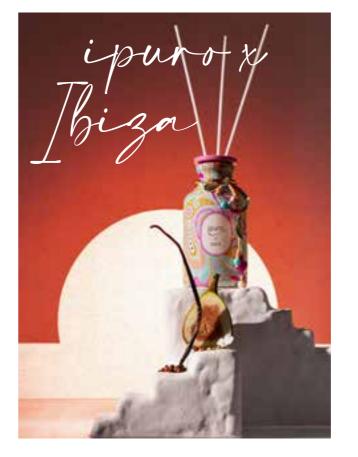

#### ipuro x Ibiza

Room fragrance 240 ml

Flower-power in Ibiza! This flowery, powdery-woody fragrance is soothing and adventurous at the same time. Lively top notes of pepper and coriander leaves create positive life energy and are rounded off by exotic heart notes such as fig fruit and ylang. Woody, ambery vanilla and musky notes provide a relaxed warmth.

#### **HEAD NOTES**

Pepper, coriander leaf, green notes, fruity

#### **HEART NOTES**

Ylang, fig fruit, jasmine, lily of the valley

#### **BASE NOTES**

Woody, ambergris, musk, vanilla