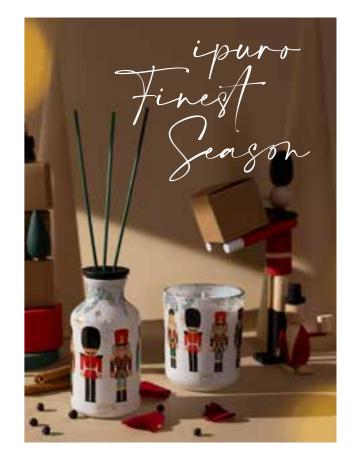

#### IPURO FINEST SEASON

Our seasonal customer favorite is back! Christmas time is family time. Be a child again and feel the special anticipation! This fragrance immediately brings back memories of earlier Christmas moments. The fruity, spicy fragrance fills the room with rose, cedarwood and vanilla - perfect for feeling completely at ease.

#### **HEAD NOTES**

Lemon, cassis, cranberry leaves

#### **HEART NOTES**

Rose, orange blossom, jasmine, peach

#### BASE NOTES

Patchouli, cedarwood, amber, vanilla, tonka bean, oakmoss, musk

STYLE & AESTHETICS