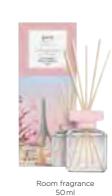

#### **IPURO SWEET PARIS**

Your spring in the city of love. Paris awakens in full bloom in pale pink. Floral notes, a hint of vanilla and caramel will have you dreaming under the magnolia trees.

#### **HEAD NOTE**

Floral, green

#### **HEART NOTES**

Sage, lily, violet

#### **BASE NOTES**

Vanilla, caramel, clove